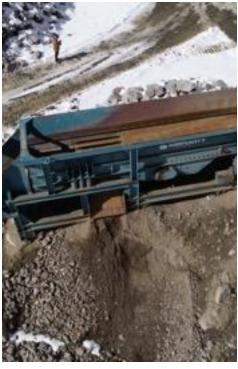

regate anywhere regionally and represents extraordinary value for the discerning Buyer.

The current Owner and Operator had begun pursuit of a MLRB 112© permit to include expanding into the adjacent parcels, (estimated to contain in excess of 32,000,000 of mineable reserves) and beyond, ultimately acquiring additional parcels. Dubbed the Redemption Expansion,(RedEx©), this offers potentially the most prestigious quarry expansion that the Region has seen in almost 50 years. It is primed for success, with an anticipated delivery of up to 5,000,000 and 10,000,000 tons annually to market upon permit approval by the Buyer.



## PRICE IS NEGOTIABLE

12997 Elk Creek Road, Pine, CO 80470

Arial Photos







## PRICE IS NEGOTIABLE

# 12997 Elk Creek Road, Pine, CO 80470

Product & Machinery













## PRICE IS NEGOTIABLE

12997 Elk Creek Road, Pine, CO 80470

Location Map





#### PRICE IS NEGOTIABLE

### 12997 Elk Creek Road, Pine, CO 80470

Demographics Map & Report



| POPULATION           | 1 MILE    | 10 MILES  | 30 MILES  |
|----------------------|-----------|-----------|-----------|
| Total Population     | 330       | 23,880    | 1,030,813 |
| Average age          | 45.7      | 45.1      | 38.7      |
| Average age (Male)   | 45.0      | 44.4      | 37.6      |
| Average age (Female) | 46.2      | 45.6      | 40.0      |
|                      |           |           |           |
| HOUSEHOLDS & INCOME  | 1 MILE    | 10 MILES  | 30 MILES  |
| Total households     | 127       | 9,673     | 413,043   |
| # of persons per HH  | 2.6       | 2.5       | 2.5       |
| Ave