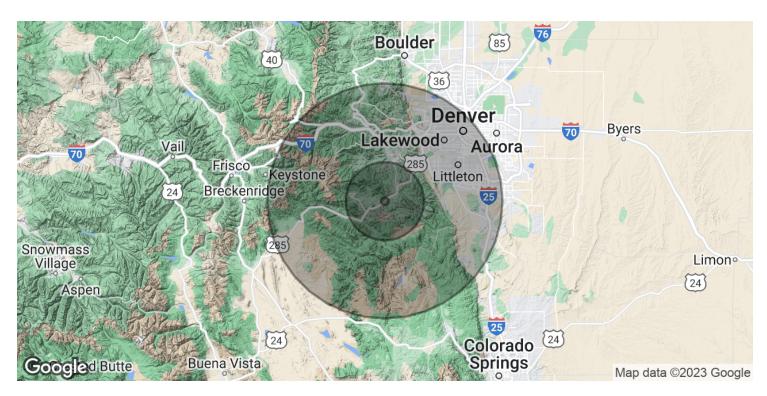

### 12997 Elk Creek Road, Pine, CO 80470

Demographics Map & Report

| POPULATION           | 1 MILE    | 10 MILES  | 30 MILES  |
|----------------------|-----------|-----------|-----------|
| Total Population     | 330       | 23,880    | 1,030,813 |
| Average age          | 45.7      | 45.1      | 38.7      |
| Average age (Male)   | 45.0      | 44.4      | 37.6      |
| Average age (Female) | 46.2      | 45.6      | 40.0      |
|                      |           |           |           |
| HOUSEHOLDS & INCOME  | 1 MILE    | 10 MILES  | 30 MILES  |
| Total households     | 127       | 9,673     | 413,043   |
| # of persons per HH  | 2.6       | 2.5       | 2.5       |
| Average HH income    | \$115,031 | \$106,001 | \$82,292  |
| Average house value  | \$381,139 | \$415,384 | \$320,035 |

<sup>\*</sup> Demographic data derived from 2020 ACS - US Census