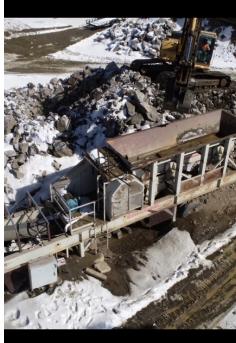

gate anywhere regionally and represents extraordinary value for the discerning Buyer.

The current Owner and Operator had begun pursuit of a MLRB 112© permit to include expanding into the adjacent parcels, (estimated to contain in excess of 32,000,000 of mineable reserves) and beyond, ultimately acquiring additional parcels. Dubbed the Redemption Expansion,(RedEx©), this offers potentially the most prestigious quarry expansion that the Region has seen in almost 50 years. It is primed for success, with an anticipated delivery of up to 5,000,000 and 10,000,000 tons annually to market upon permit approval by the Buyer.



## PRICE IS NEGOTIABLE

12997 Elk Creek Road, Pine, CO 80470

Arial Photos







## PRICE IS NEGOTIABLE

# 12997 Elk Creek Road, Pine, CO 80470

Product & Machinery













## PRICE IS NEGOTIABLE

12997 Elk Creek Road, Pine, CO 80470

Location Map





#### PRICE IS NEGOTIABLE

### 12997 Elk Creek Road, Pine, CO 80470

Demographics Map & Report



| POPULATION           | 1 MILE    | 10 MILES  | 30 MILES  |
|----------------------|-----------|-----------|-----------|
| Total Population     | 330       | 23,880    | 1,030,813 |
| Average age          | 45.7      | 45.1      | 38.7      |
| Average age (Male)   | 45.0      | 44.4      | 37.6      |
| Average age (Female) | 46.2      | 45.6      | 40.0      |
|                      |           |           |           |
| HOUSEHOLDS & INCOME  | 1 MILE    | 10 MILES  | 30 MILES  |
| Total households     | 127       | 9,673     | 413,043   |
| # of persons per HH  | 2.6       | 2.5       | 2.5       |
| Avera