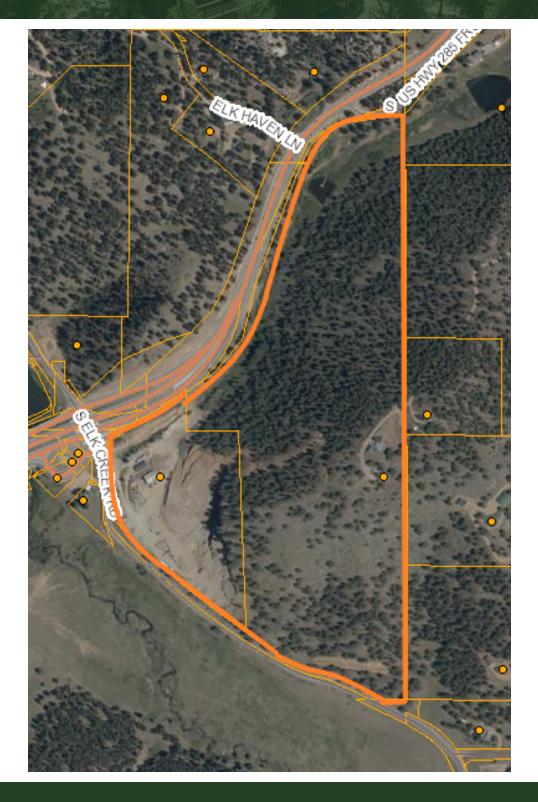

## PRICE IS NEGOTIABLE

12997 Elk Creek Road, Pine, CO 80470

Location Map

#### PROPERTY OVERVIEW

This rare and incredible opportunity to secure a toehold in one of the largest and most lucrative construction markets in the Rocky Mountain Region is immediately available in this offering. Exceptional value like this does not come along often and this offering will not last. Two contiguous parcels (50.62 ac in total) comprised of 10.48 acres recently suspended quarry mining operations (Parcel 1 former Quarry) and the adjacent 40.14 acres immediately behind it (Parcel 2 Residential).