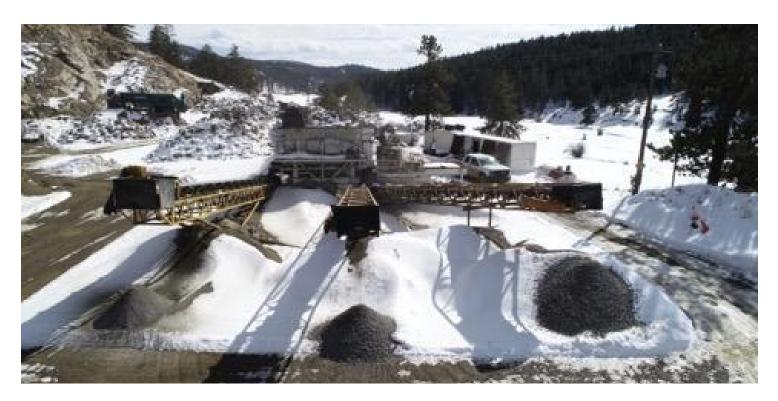

# PRICE IS NEGOTIABLE

12997 Elk Creek Road, Pine, CO 80470





#### PRICE IS NEGOTIABLE

12997 Elk Creek Road, Pine, CO 80470

**Executive Summary** 



#### **OFFERING SUMMARY**

| Negotiable       |
|------------------|
| 50.62 Acres      |
| P-D APPROVED     |
| zoned 13 post    |
| mining           |
| industrial usage |
| and ZONED FOR    |
| A CONCRETE       |
| AND ASPHALT      |
| PLANT            |
|                  |

#### PROPERTY OVERVIEW

This rare and incredible opportunity to secure a toehold in one of the largest and most lucrative construction markets in the Rocky Mountain Region is immediately available in this offering. Exceptional value like this does not come along often and this offering will not last. Two contiguous parcels (50.62 ac in total) comprised of 10.48 acres recently suspended quarry mining operations (Parcel 1 former Quarry) and the adjacent 40.14 acres immediately behind it (Parcel 2 Residential).

GAT