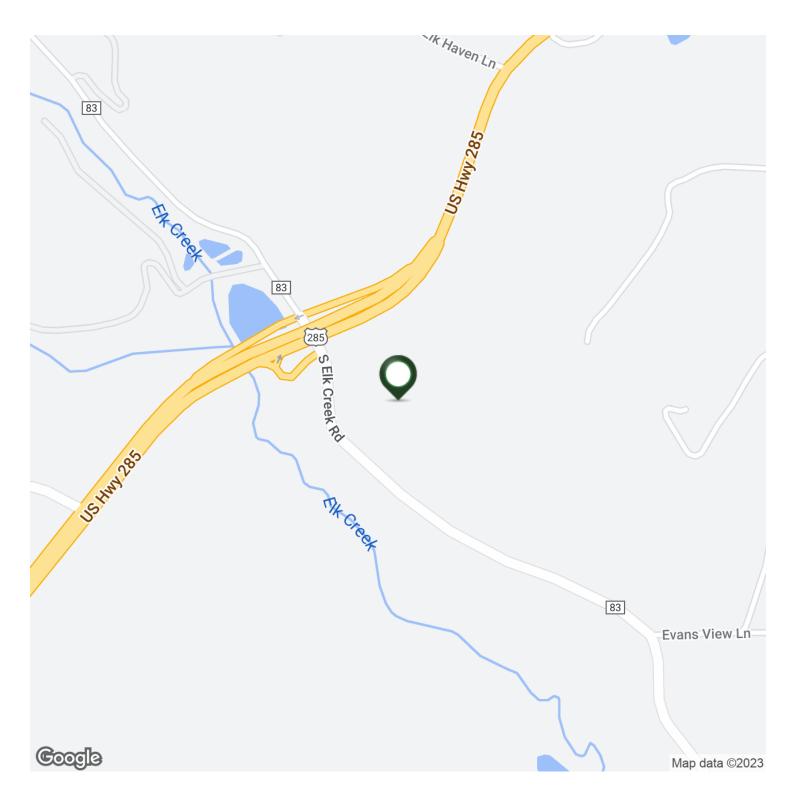

er.

The current Owner and Operator had begun pursuit of a MLRB 112© permit to include expanding into the adjacent parcels, (estimated to contain in excess of 32,000,000 of mineable reserves) and beyond, ultimately acquiring additional parcels. Dubbed the Redemption Expansion,(RedEx©), this offers potentially the most prestigious quarry expansion that the Region has seen in almost 50 years. It is primed for success, with an anticipated delivery of up to 5,000,000 and 10,000,000 tons annually to market upon permit approval by the Buyer.



## PRICE IS NEGOTIABLE

12997 Elk Creek Road, Pine, CO 80470

Arial Photos







## PRICE IS NEGOTIABLE

# 12997 Elk Creek Road, Pine, CO 80470

Product & Machinery













## PRICE IS NEGOTIABLE

12997 Elk Creek Road, Pine, CO 80470

Location Map





#### PRICE IS NEGOTIABLE

### 12997 Elk Creek Road, Pine, CO 80470

Demographics Map & Report



| POPULATION           | 1 MILE    | 10 MILES  | 30 MILES  |
|----------------------|-----------|-----------|-----------|
| Total Population     | 330       | 23,880    | 1,030,813 |
| Average age          | 45.7      | 45.1      | 38.7      |
| Average age (Male)   | 45.0      | 44.4      | 37.6      |
| Average age (Female) | 46.2      | 45.6      | 40.0      |
|                      |           |           |           |
| HOUSEHOLDS & INCOME  | 1 MILE    | 10 MILES  | 30 MILES  |
| Total households     | 127       | 9,673     | 413,043   |
| # of persons per HH  | 2.6       | 2.5       | 2.5       |
| Average HH income    | \$115,031 | \$106,001 | \$82,292  |
| Average house value  | \$3