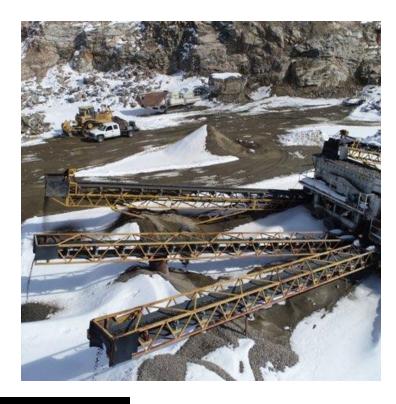

## PRICE IS NEGOTIABLE

12997 Elk Creek Road, Pine, CO 80470

Arial Photos

# 12997 Elk Creek Road, Pine, CO 80470

Product & Machinery