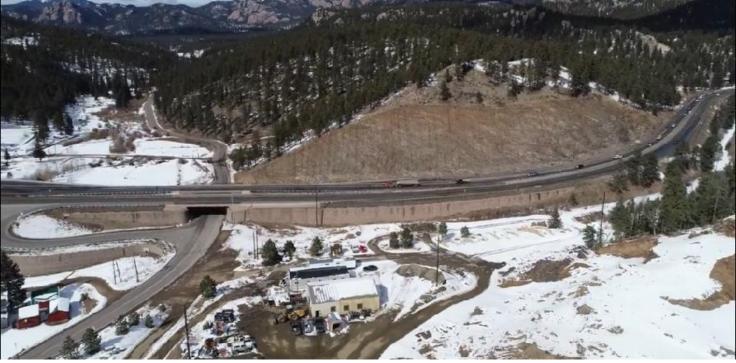

nly significant remaining source of hard, clean, grey commercial crushed ASTM spec quarry aggregate anywhere regionally and represents extraordinary value for the discerning Buyer.

The current Owner and Operator had begun pursuit of a MLRB 112© permit to include expanding into the adjacent parcels, (estimated to contain in excess of 32,000,000 of mineable reserves) and beyond, ultimately acquiring additional parcels. Dubbed the Redemption Expansion,(RedEx©), this offers potentially the most prestigious quarry expansion that the Region has seen in almost 50 years. It is primed for success, with an anticipated delivery of up to 5,000,000 and 10,000,000 tons annually to market upon permit approval by the Buyer.



## PRICE IS NEGOTIABLE

12997 Elk Creek Road, Pine, CO 80470

Arial Photos







## PRICE IS NEGOTIABLE

# 12997 Elk Creek Road, Pine, CO 80470

Product & Machinery













## PRICE IS NEGOTIABLE

12997 Elk Creek Road, Pine, CO 80470

Location Map





#### PRICE IS NEGOTIABLE

### 12997 Elk Creek Road, Pine, CO 80470

Demographics Map & Report



| POPULATION           | 1 MILE    | 10 MILES  | 30 MILES  |
|----------------------|-----------|-----------|-----------|
| Total Population     | 330       | 23,880    | 1,030,813 |
| Average age          | 45.7      | 45.1      | 38.7      |
| Average age (Male)   | 45.0      | 44.4      | 37.6      |
| Average age (Female) | 46.2      | 45.6      | 40.0      |
|                      |           |           |           |
| HOUSEHOLDS & INCOME  | 1 MILE    | 10 MILES  | 30 MILES  |
| Total households     | 127