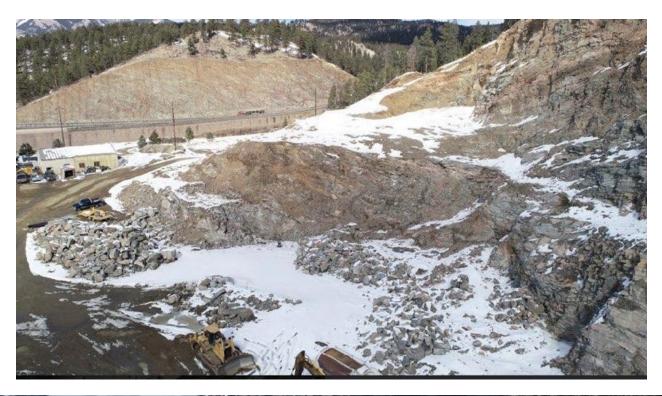

only significant remaining source of hard, clean, grey commercial crushed ASTM spec quarry aggregate anywhere regionally and represents extraordinary value for the discerning Buyer.

The current Owner and Operator had begun pursuit of a MLRB 112© permit to include expanding into the adjacent parcels, (estimated to contain in excess of 32,000,000 of mineable reserves) and beyond, ultimately acquiring additional parcels. Dubbed the Redemption Expansion,(RedEx©), this offers potentially the most prestigious quarry expansion that the Region has seen in almost 50 years. It is primed for success, with an anticipated delivery of up to 5,000,000 and 10,000,000 tons annually to market upon permit approval by the Buyer.



## PRICE IS NEGOTIABLE

12997 Elk Creek Road, Pine, CO 80470

Arial Photos







## PRICE IS NEGOTIABLE

# 12997 Elk Creek Road, Pine, CO 80470

Product & Machinery













## PRICE IS NEGOTIABLE

12997 Elk Creek Road, Pine, CO 80470

Location Map





#### PRICE IS NEGOTIABLE

### 12997 Elk Creek Road, Pine, CO 80470

Demographics Map & Report



| POPULATION           | 1 MILE    | 10 MILES  | 30 MILES  |
|----------------------|-----------|-----------|-----------|
| Total Population     | 330       | 23,880    | 1,030,813 |
| Average age          | 45.7      | 45.1      | 38.7      |
| Average age (Male)   | 45.0      | 44.4      | 37.6      |
| Average age (Female) | 46.2      | 45.6      | 40.0      |
|                      |           |           |           |
| HOUSEHOLDS & INCOME  | 1 MILE    | 10 MILES  | 30 MILES  |
| Total households     | 127